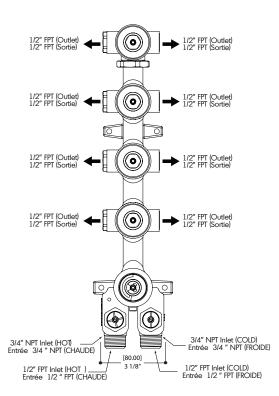

## AQUABRASS

TURBO TOTEM thermostatic valve with 4 shut-off valve

## **FEATURES**

High flow thermostat cartridge

Universal inlets for 3/4" and 1/2" connections (built-in female threads for 1/2" connections and male threads for 3/4" connections)

Reversible service check valves with filters and improved stop mechanism

Italian made nickel plated solid brass rough and Vernet thermostatic cartridge

Shut-off valve outlets: connections right, left or both sides simultaneously

flow rate: 12 gpm at 45 psi