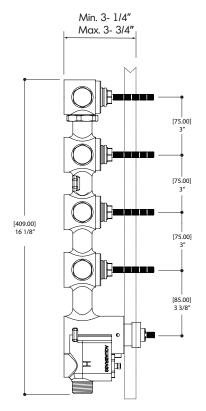

## AQUABRASS

TURBO TOTEM thermostatic valve with 4 shut-off valve

Italian made nickel plated solid brass rough and Vernet thermostatic cartridge

Shut-off valve outlets: connections right, left or both sides simultaneously

flow rate: 12 gpm at 45 psi